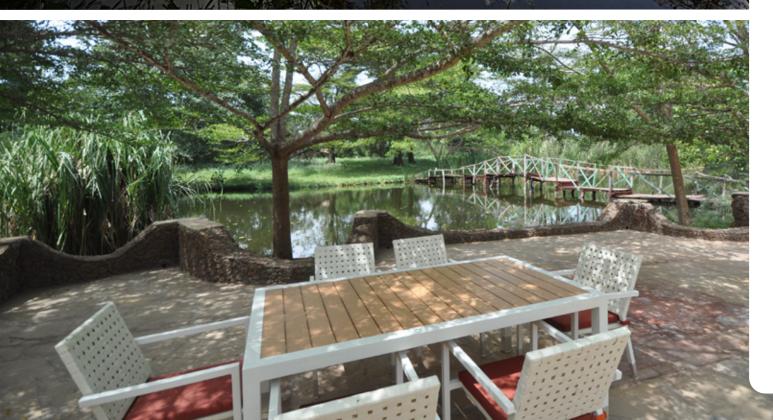

## **HUNTERS LODGE**

Hunters Lodge

The Lodge offers tasty business and lunch menus and provides a welcome stopover for those taking the long drive between Nairobi and the coast

## STAR RATING: $\star \star \star \star$

LOCATION: 160 km from Nairobi, 340 km from Mombasa

LEISURE: Birdwatching, boating at Kiboko Springs

DINING: Restaurant and coffee shop

BARS: One bar

**CONFERENCE:** Rooms for up to 200 people. PA systems and LCD projectors **NEARBY ATTRACTIONS:** Trips to lava caves and

Chyulu Hills National Park

**OTHER FACILITIES:** Swimming pool, Wi-Fi **POWER SUPPLY:** 220v with backup generator