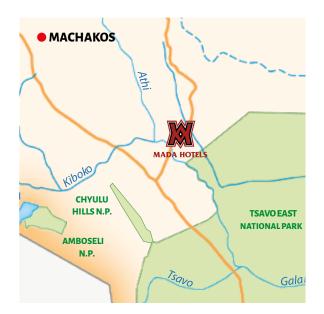

## STAR RATING: $\star \star \star \star$

LOCATION: 160 km from Nairobi, 340 km from Mombasa

LEISURE: Birdwatching, boating at Kiboko Springs

DINING: Restaurant and coffee shop

BARS: One bar

**CONFERENCE:** Rooms for up to 200 people. PA systems and LCD projectors **NEARBY ATTRACTIONS:** Trips to lava caves and

Chyulu Hills National Park

**OTHER FACILITIES:** Swimming pool, Wi-Fi **POWER SUPPLY:** 220v with backup generator

## LOCATION

**GPS:** Latitude: 3°52'48" (3.88)° South Longitude: 35°58' 42" (35.9783)° East

**DISTANCE | ESTIMATED TIME: NAIROBI:** 160 km | 2 hrs 15 mins