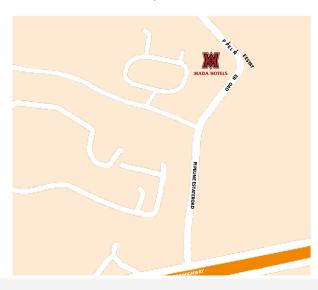

## LOCATION

**GPS:** Latitude: 1° 14′ 42.2″ (1.2451)° South Longitude:

36° 51' 31.9" (36.8589)° East

DISTANCE | ESTIMATED TIME:

CITY CENTRE: 10 km | 15 to 20 mins

**JKIA:** 25 km | 20 to 40 mins

WILSON AIRPORT: 18 km | 25 to 35 mins.