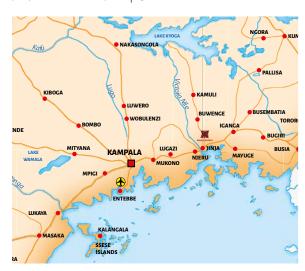

## LOCATION

**GPS:** Latitude: 0°25'39.252" North Longitude: 33°12'18.612" South

DISTANCE | ESTIMATED TIME:

**ENTEBBE AIRPORT:** 120 km | 2 hrs **KAMPALA:** 80 km | 1 hr 30 mins **JINJA TOWN:** 4 km | 15 mins