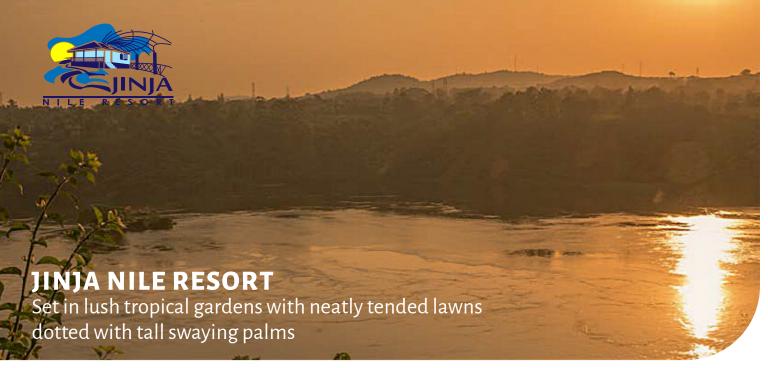

## **FACT FILE**

STAR RATING: \*\*\*\*\*
LOCATION: 4 km from Jinja
NUMBER OF ROOMS: 140

**LEISURE:** Gym, health club, swimming pool, badminton, three pool tables, squash court, sauna, steam bath, massage service and tennis court