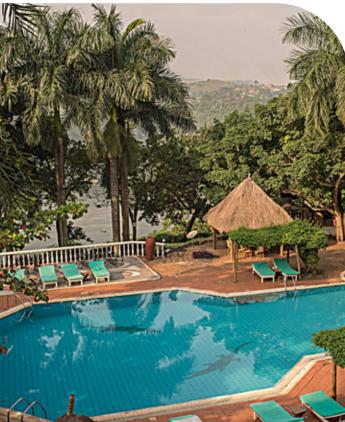

## **FACT FILE**

STAR RATING: \*\*\*\*\*
LOCATION: 4 km from Jinja
NUMBER OF ROOMS: 140

**LEISURE:** Gym, health club, swimming pool, badminton, three pool tables, squash court, sauna, steam bath, massage service and tennis court