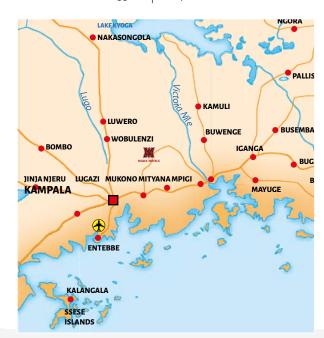

## LOCATION

**GPS:** Latitude: 0°21'39.553" (0.360987)° North Longitude: 32°41'53.339" (32.698150)° East

**DISTANCE | ESTIMATED TIME: CITY CENTRE:** 14 km | 40 mins

ENTEBBE AIRPORT: 55 km | 1 hr 40