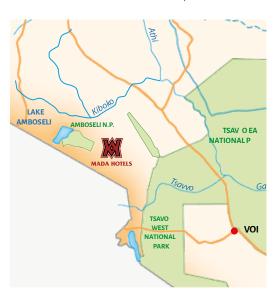

## LOCATION

**GPS:** Latitude: 2°42'21.4" (2.7226)° South Longitude: 37°22'51.2" (37.3809)° East

DISTANCE | ESTIMATED TIME:

NAIROBI: 235 km | 4 hrs

NAMANGA: 80 km | 2 hrs

AMBOSELI AIRSTRIP: 12 km | 20 mins