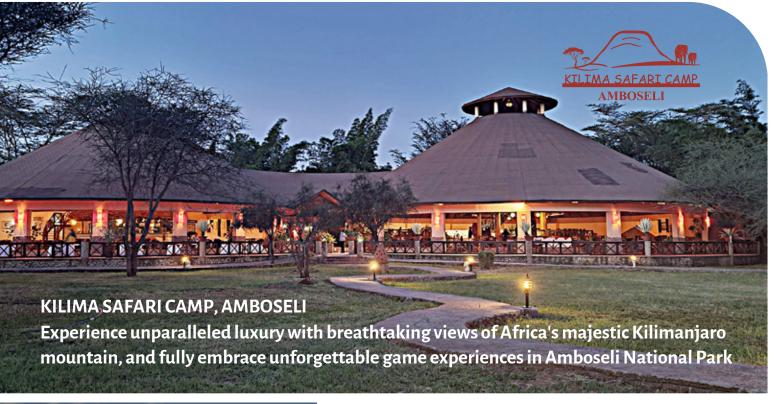

## **FACT FILE**

**LOCATION:** Amboseli National Park

**NUMBER OF ROOMS:** 72 (10 Deluxe/Milima Tents,

50 Superior Tents and 12 Superior rooms

**DINING:** Main Restaurant, Bush dinners and Bush

Breakfast

**RECREATION:** Game drive, Nature walk

**LEISURE & ENTERTAINMENT:** Swimming Pool, Camp Fire, Wi-Fi, Masai Cultural or Wildlife talk, Curio Shop

**NEARBY ATTRACTIONS:** Mount Kilimanjaro