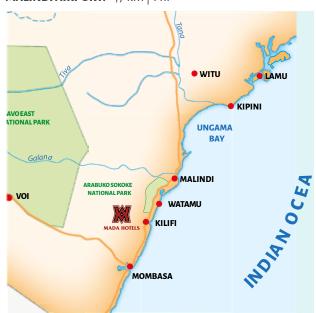

## LOCATION

**GPS:** Latitude: 3°37'20.1" (3.6056)° South Longitude: 35°52'59.6" (39.8832)° East

MOMBASA AIRPORT: 63 km | 1 hr 20 mins MSA RAILWAY STATION: 55 km | 1 hr 15 mins MOMBASA TOWN: 53 km | 1 hr 15 mins

MALINDI TOWN: 52 km | 1 hr 15 mins MALINDI AIRPORT: 47 km | 1 hr