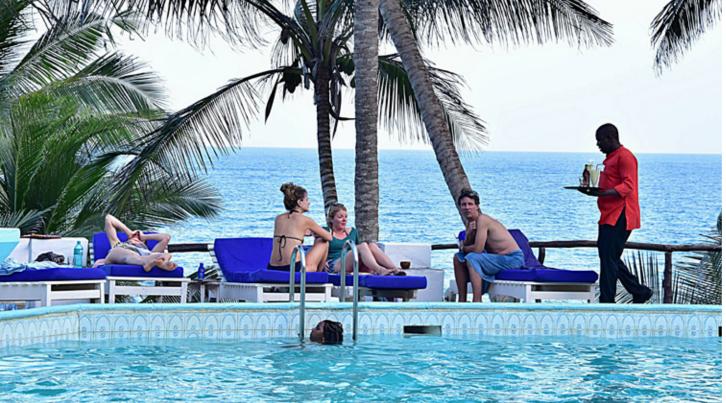

## **FACT FILE**

STAR RATING: ★★★

**LOCATION:** Kilifi

**NUMBER OF ROOMS: 30** 

**LEISURE:** Two swimming pools (one for children), tennis, snorkelling, windsurfing, scuba diving,

glass-bottomed boat, deep sea fishing and creek cruises

**DINING:** One restaurant, banquets on request

**BARS:** Two bars and a swim-up pool bar

**CONFERENCING:** Room for 10 to 60 delegates, PA

systems, LCD projector and computers

**ENTERTAINMENT:** Live music, themed nights and